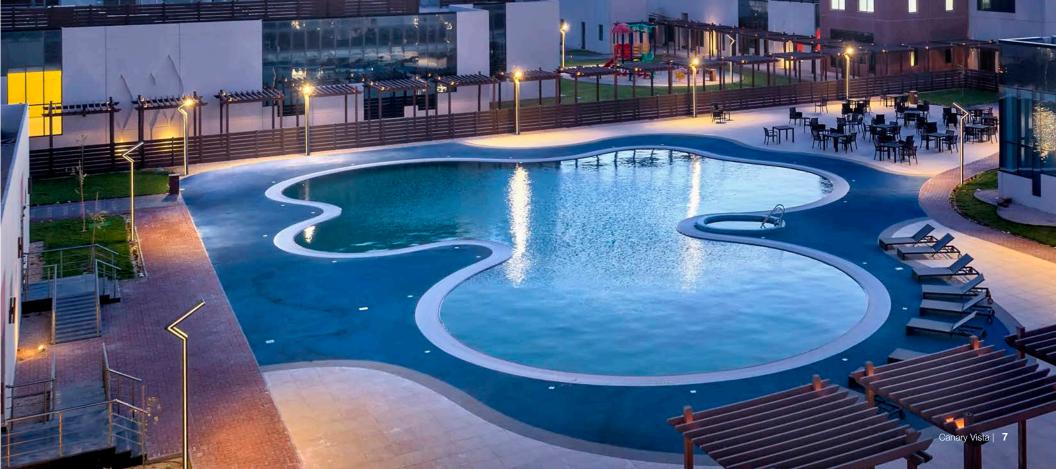

#### THE CLUBHOUSE

Central club house that includes variety of facilities. Meet with friends in the coffee shops or restaurants, enjoy a wide range of sporting facilities and join in a varied program of remarkable community events.

#### **SPORTS**

- Indoor & outdoor swimming pools
- Floodlit basketball court
- Gym & aerobics room
- Covered multipurpose court
- Squash courts
- Football
- Volleyball
- Tennis courts