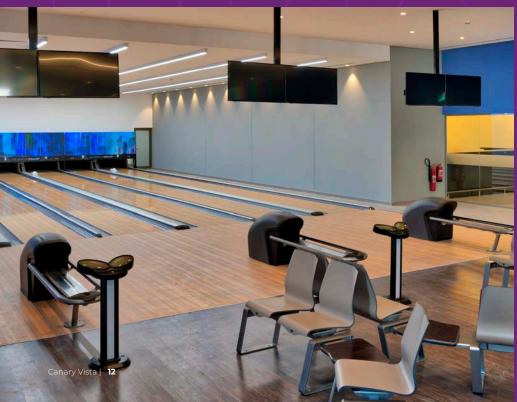

#### ENTERTAINMENT

- Indoor games area
- Cinema
- Six lane bowling alley
- Multipurpose hall
- Billiards
- Snooker & Air hockey
- Virtual golf