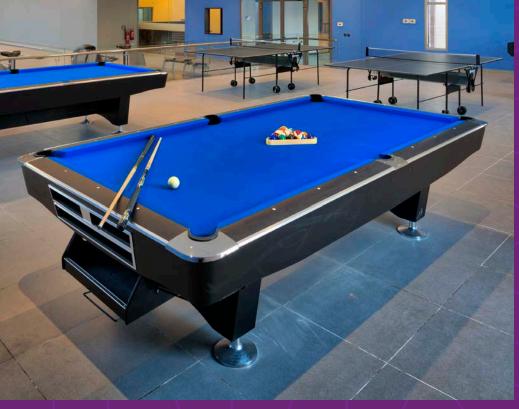

#### ENTERTAINMENT

- Indoor games area
- Cinema
- Six lane bowling alley
- Multipurpose hall
- Billiards
- Snooker & Air hockey
- Virtual golf