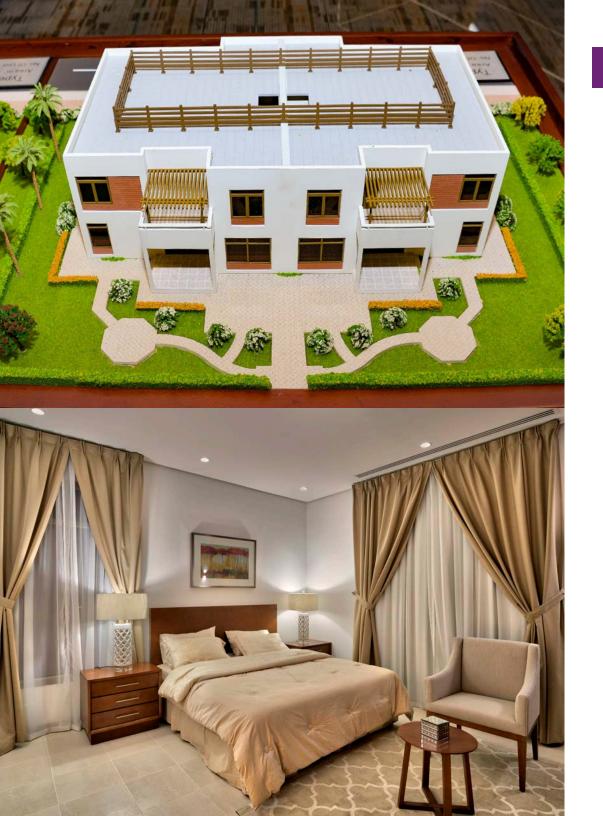

#### **SPACIOUS VILLA**

Three different types of modern villas featured spacious indoor living areas and private gardens, offering a delightful blend of indoor and outdoor living and creating the ideal environment for spending time relaxing with family and entertaining friends.

#### **STUDIO AND APARTMENTS**

Include 66 apartments of two bedrooms, ranging from 125 sq. m. - 165 sq. m. and studio have been designed to make optimum use of available space and inspire a peaceful and uncomplicated lifestyle. Elegantly furnished, with large floor-to-ceiling windows to make the most of natural light. These enticing living spaces provide a personal retreat where you can relax and enjoy your well-earned downtime.

#### **APARTMENTS**

- Modern and stylish furniture
- High-quality standard of fittings and fixtures
- Fully fitted kitchen
- Living and dining area with a storeroom

- Central AC system
- En-suite bathroom and built-in wardrobes
- One parking space per apartment