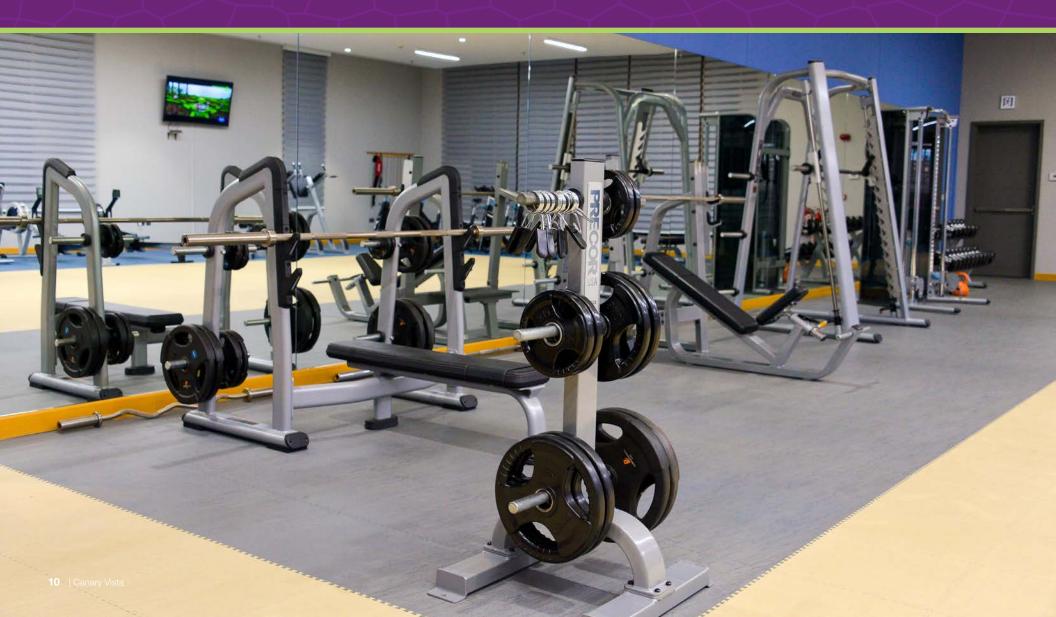

#### **SPORTS**

- Indoor & outdoor swimming pools
- Floodlit basketball court
- Gym & aerobics room
- Covered multipurpose court
- Squash courts
- Football
- Volleyball
- Tennis courts