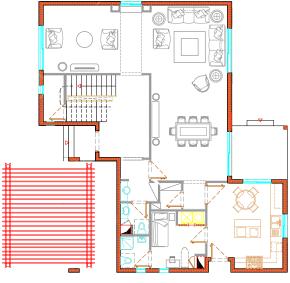

### VILLA TYPE A 285 SQ. M.

GROUND FLOOR

FIRST FLOOR

## VILLA TYPE B 236 SQ. M.

GROUND FLOOR

FIRST FLOOR

## VILLA TYPE C 350 SQ. M.

GROUND FLOOR

FIRST FLOOR