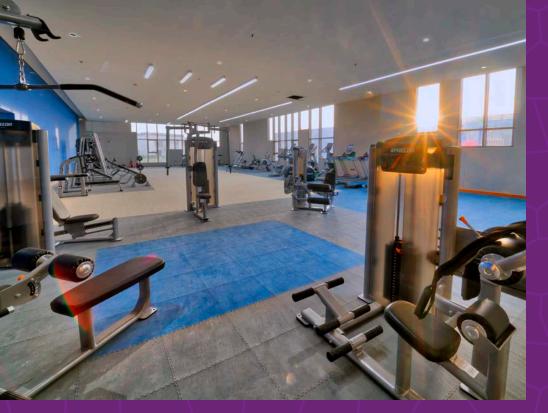

#### **SPORTS**

- Indoor & outdoor swimming pools
- Floodlit basketball court
- Gym & aerobics room
- Covered multipurpose court
- Squash courts
- Football
- Volleyball
- Tennis courts