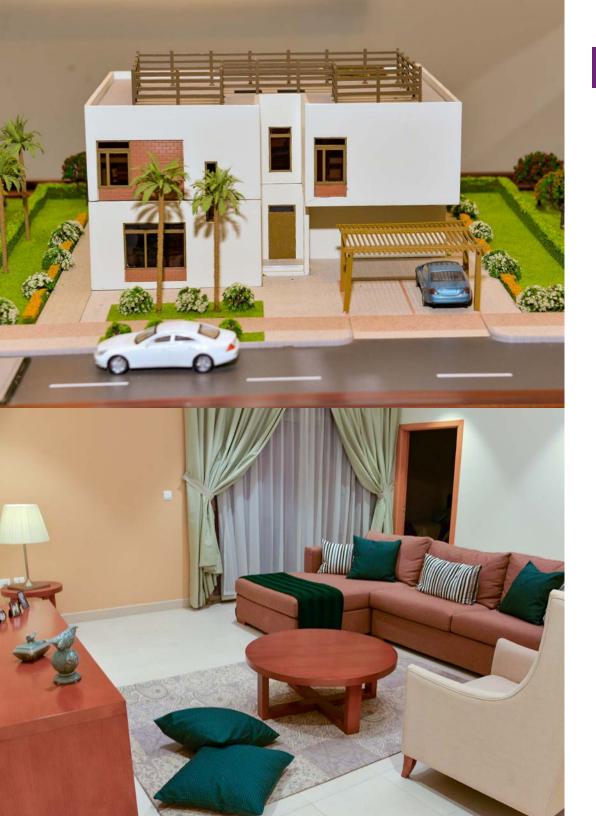

#### **SPACIOUS VILLA**

Three different types of modern villas featured spacious indoor living areas and private gardens, offering a delightful blend of indoor and outdoor living and creating the ideal environment for spending time relaxing with family and entertaining friends.

#### **OUR 3 VILLAS**

- Modern and stylish furniture
- High-quality standard of fittings and fixtures
- Fully fitted kitchen and laundry room
- Central AC system
- Family room on the upper floors
- En-suite bathrooms and built-in wardrobes in all bedrooms
- Housemaid room
- Dedicated fenced garden
- Two parking spaces per villa