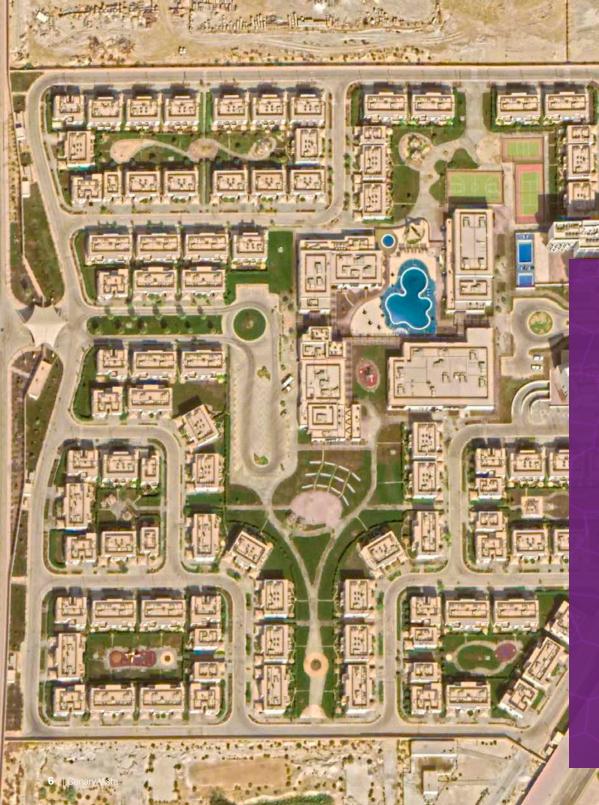

#### THE COMPOUND

Canary Vista is a self-contained expat compound designed by ARMSTRONG and developed by Rashed Abdulrahman Al Rashed Group. It is located off Al Khalidiyah road, south of GCC road, with close proximity to Dammam, Khobar and Bahrain.

Spread over 375,000 sqm of land, with over 70% landscaped green areas. It compromises of over 326 residential units with varying accommodation types centered around extensive community facilities and gated community compound with premium level of security.

#### **EXPANSIVE LANDSCAPED VILLAS**

Canary Vista is the only community in the region that dedicates almost 75% of the land, landscaping, parks, playgrounds, walkways and other common areas.