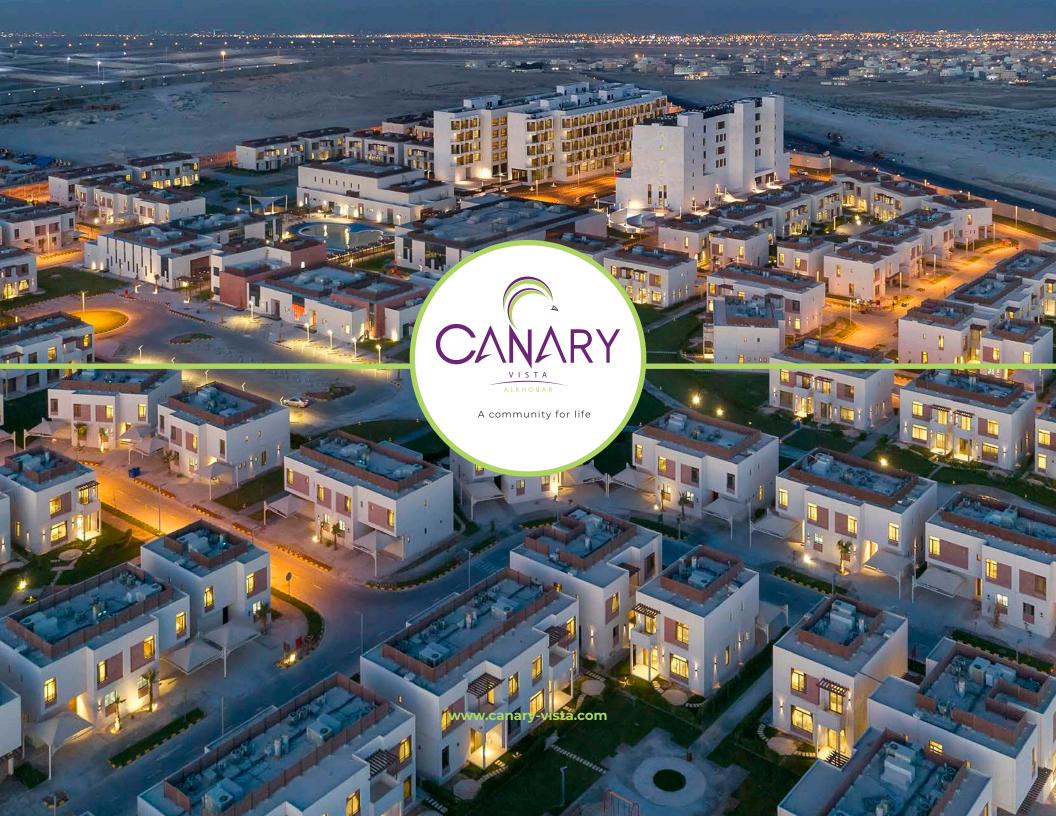

#### THE COMPOUND

Canary Vista is a self-contained expat compound designed by ARMSTRONG and developed by Rashed Abdulrahman Al Rashed Group. It is located off Al Khalidiyah road, south of GCC road, with close proximity to Dammam, Khobar and Bahrain.

Spread over 375,000 sqm of land, with over 70% landscaped green areas. It compromises of over 326 residential units with varying accommodation types centered around extensive community facilities and gated community compound with premium level of security.

#### **EXPANSIVE LANDSCAPED VILLAS**

Canary Vista is the only community in the region that dedicates almost 75% of the land, landscaping, parks, playgrounds, walkways and other common areas.