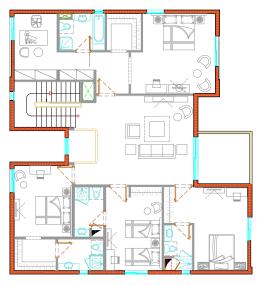

### **STUDIOS AND APARTMENTS**

ONE BEDROOM STUDIO 88 SQ. M. ONE BEDROOM STUDIO 45 SQ. M. TWO BEDROOM APARTMENT 165 SQ. M. TWO BEDROOM APARTMENT 145 SQ. M. TWO BEDROOM APARTMENT 125 SQ. M. TWO BEDROOM APARTMENT 86 SQ. M.