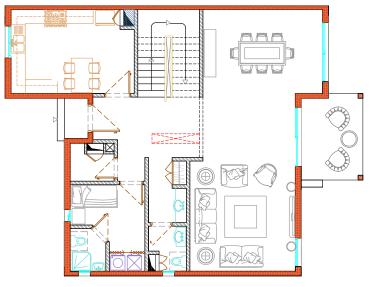

### VILLA TYPE A 285 SQ. M.

GROUND FLOOR

FIRST FLOOR

## VILLA TYPE B 236 SQ. M.

GROUND FLOOR

FIRST FLOOR

## VILLA TYPE C 350 SQ. M.

GROUND FLOOR

FIRST FLOOR