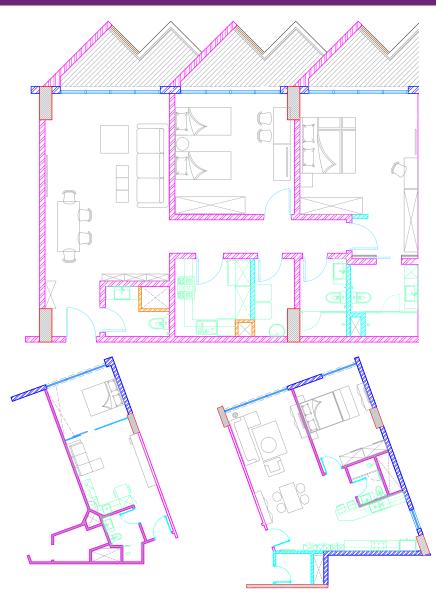

### **STUDIOS AND APARTMENTS**

ONE BEDROOM STUDIO 88 SQ. M. ONE BEDROOM STUDIO 45 SQ. M. TWO BEDROOM APARTMENT 165 SQ. M. TWO BEDROOM APARTMENT 145 SQ. M. TWO BEDROOM APARTMENT 125 SQ. M. TWO BEDROOM APARTMENT 86 SQ. M.