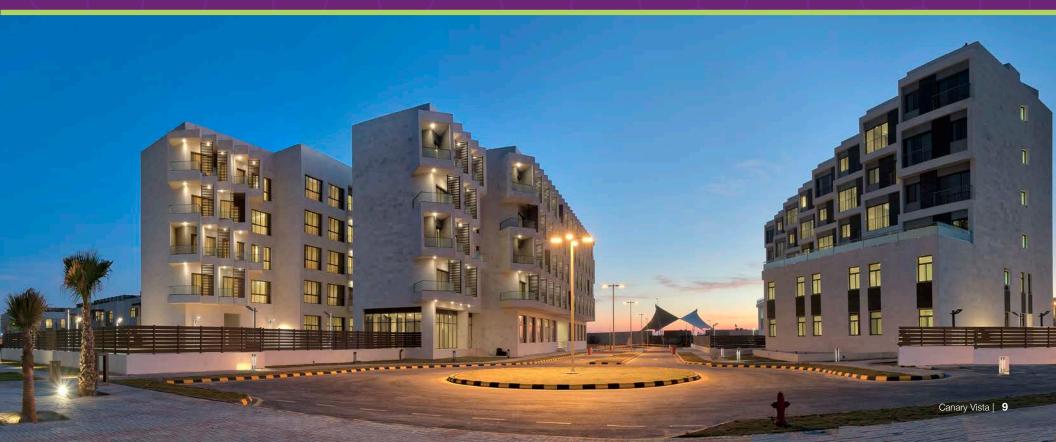

#### **STUDIO AND APARTMENTS**

Include 66 apartments of two bedrooms, ranging from 125 sq. m. - 165 sq. m. and studio have been designed to make optimum use of available space and inspire a peaceful and uncomplicated lifestyle. Elegantly furnished, with large floor-to-ceiling windows to make the most of natural light. These enticing living spaces provide a personal retreat where you can relax and enjoy your well-earned downtime.

#### **APARTMENTS**

- Modern and stylish furniture
- High-quality standard of fittings and fixtures
- Fully fitted kitchen
- Living and dining area with a storeroom

- Central AC system
- En-suite bathroom and built-in wardrobes
- One parking space per apartment