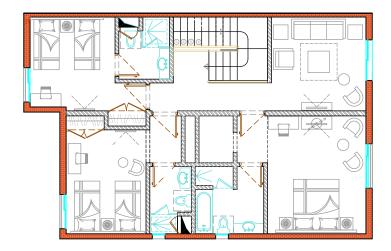

### VILLA TYPE A 285 SQ. M.

GROUND FLOOR

FIRST FLOOR

## VILLA TYPE B 236 SQ. M.

GROUND FLOOR

FIRST FLOOR

## VILLA TYPE C 350 SQ. M.

GROUND FLOOR

FIRST FLOOR