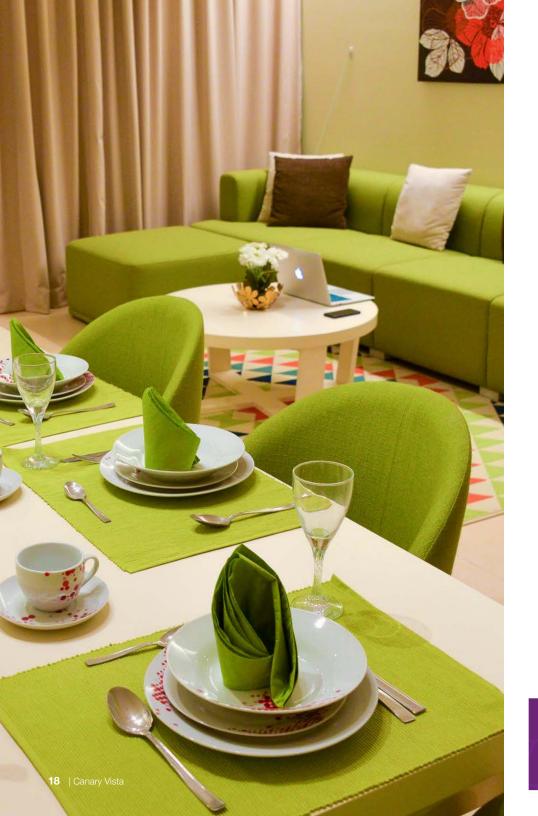

#### **STUDIO AND APARTMENTS**

Include 66 apartments of two bedrooms, ranging from 125 sq. m. - 165 sq. m. and studio have been designed to make optimum use of available space and inspire a peaceful and uncomplicated lifestyle. Elegantly furnished, with large floor-to-ceiling windows to make the most of natural light. These enticing living spaces provide a personal retreat where you can relax and enjoy your well-earned downtime.

#### **APARTMENTS**

- Modern and stylish furniture
- High-quality standard of fittings and fixtures
- Fully fitted kitchen
- Living and dining area with a storeroom

- Central AC system
- En-suite bathroom and built-in wardrobes
- One parking space per apartment