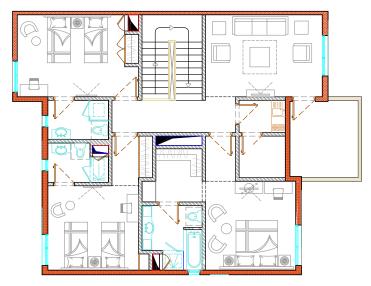

### VILLA TYPE A 285 SQ. M.

GROUND FLOOR

FIRST FLOOR

## VILLA TYPE B 236 SQ. M.

GROUND FLOOR

FIRST FLOOR

## VILLA TYPE C 350 SQ. M.

GROUND FLOOR

FIRST FLOOR