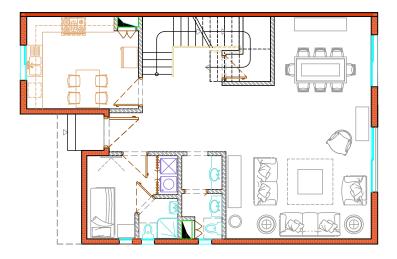

### VILLA TYPE A 285 SQ. M.

GROUND FLOOR

FIRST FLOOR

## VILLA TYPE B 236 SQ. M.

GROUND FLOOR

FIRST FLOOR

## VILLA TYPE C 350 SQ. M.

GROUND FLOOR

FIRST FLOOR