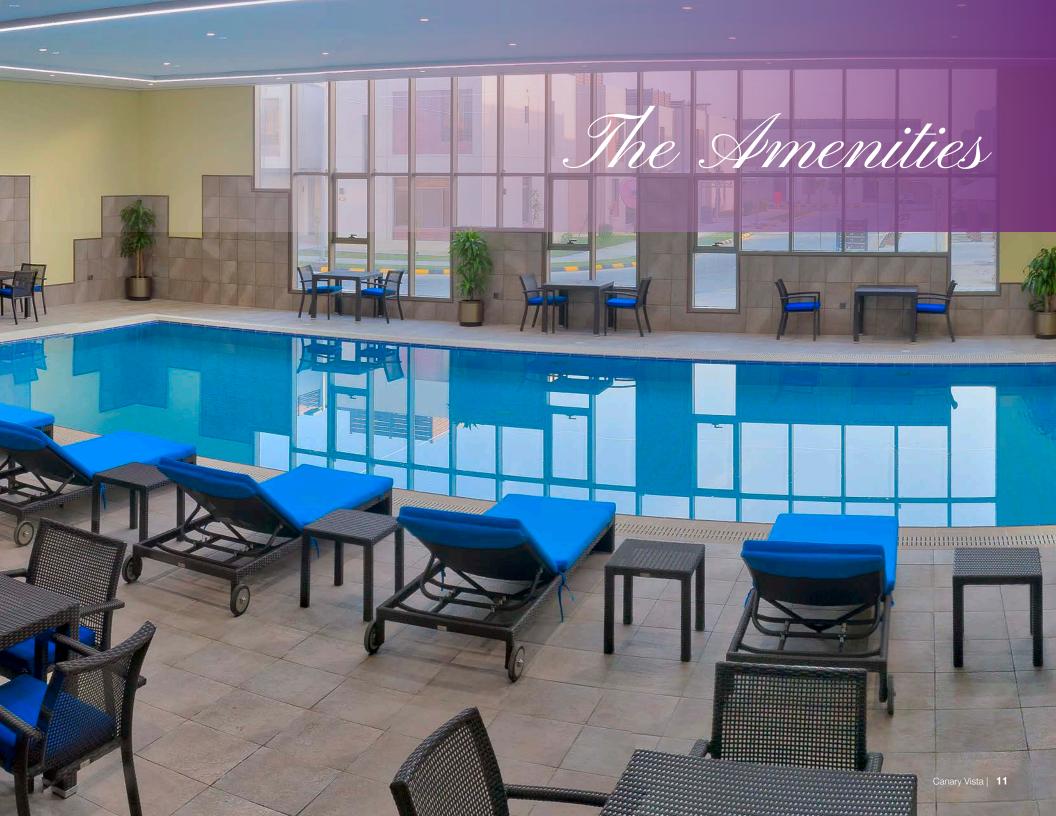

#### **SPORTS**

- Indoor & outdoor swimming pools
- Floodlit basketball court
- Gym & aerobics room
- Covered multipurpose court
- Squash courts
- Football
- Volleyball
- Tennis courts